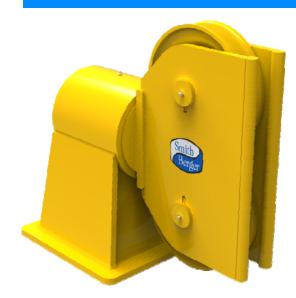

## DOUBLE SHEAVE FAIRLEAD DECK MOUNTED

## **STANDARD FEATURES**

- Designed for Breaking Strength of 1" (26 mm) EIPS Wire Rope, 103,400 LBS, with 90° Wrap on the Sheave and ±90° Rotation of Swivelhead
- Cast Steel Sheaves with Hardened Rope Groove for Longer Life
- Sealed Grease Lubricated Tapered Roller Bearings in Sheaves and Swivelhead
- Weld Down Mounting Base
- Epoxy Primer Coating