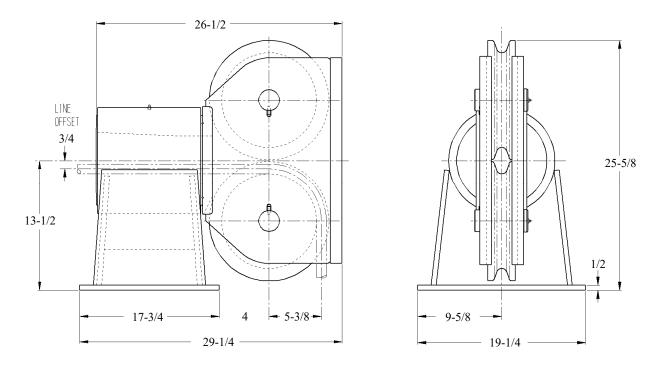

\* DIMENSIONS SUBJECT TO CHANGE WITHOUT NOTICE\*

WEIGHT: 530 LBS

Smith Berger Marine, Inc. - Mooring & Towing Solutions 7915 10<sup>th</sup> Ave. S., Seattle, WA 98108 USA Tel. 206.764.4650 - Toll Free 888.726.1688 - Fax 206.764.4653 E-mail: sales@smithberger.com - Web: www.smithberger.com